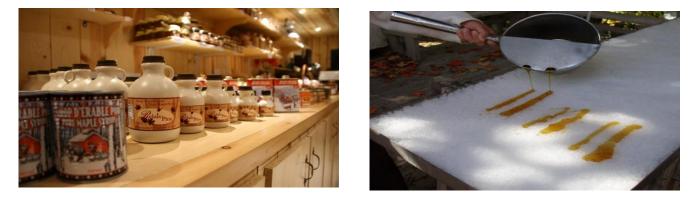

## Sugar Shack tasting and boutique

No meal required

If you are looking for a special stop for your clients, our store is open upon reservation. They can have **Maple Taffy on** <u>snow</u> year round. It is a typical tasting experience that they will not forget!

Your clients will also taste a sample of Maple Syrup and Maple Butter.

We present a video with all the information about the sugaring season and how we produce our maple syrup. French, English and Spanish audio with different language subtitles available (English, German, Japanese and Mandarin) There is a display of an evaporator, maple tree and tapping tools. Free walking in the Maple grove is accessible all year.