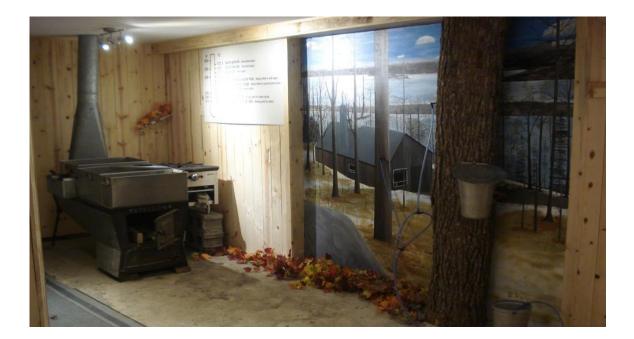

Your clients will also taste a sample of Maple Syrup and Maple Butter.

We present a video with all the information about the sugaring season and how we produce our maple syrup. French, English and Spanish audio with different language subtitles available (English, German, Japanese and Mandarin) There is a display of an evaporator, maple tree and tapping tools. Free walking in the Maple grove is accessible all year.